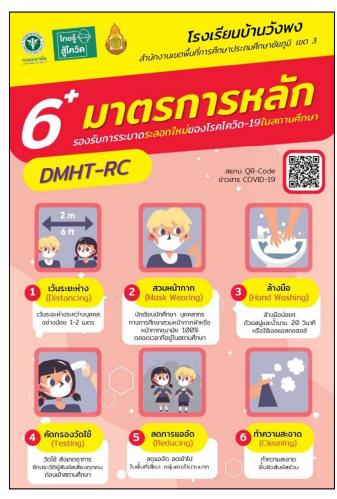

## 6. แผนเผชิญเหตุใหม่ และแนวทางการปฏิบัติในการเตรียมความพร้อมก่อนเปิดภาคเรียน

วันที่ 7 พฤศจิกายน 2564 โรงเรียนบ้านวังพง ได้จัดทำแผนเผชิญเหตุใหม่ และแนวทางการปฏิบัติในการ เตรียมความพร้อมก่อนเปิดภาคเรียน โดยขอความร่วมมือนักเรียน ผู้ปกครอง คณะครูและบุคลากรทางการศึกษา โรงเรียนบ้านวังพง ทำแบบประเมินด้านสุขภาพจิต แบบประเมินแบบประเมินความเสี่ยงโรคติดเชื้อไวรัสโคโรนา 2019 (COVID-19) ของนักเรียน ผู้ปกครอง ครูและบุคลากรทางการศึกษาโรงเรียนบ้านวังพง ตามมาตรการ สถานการณ์การแพร่ระบาดของโรคติดเชื้อไวรัสโคโรนา 2019 (Covid-19) เพื่อเป็นข้อมูลในการดูแลช่วยเหลือ นักเรียน ผู้ปกครอง คณะครูและบุคลากรทางการศึกษา