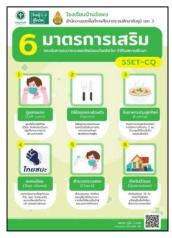

## 6. แผนเผชิญเหตุใหม่ และแนวทางการปฏิบัติในการเตรียมความพร้อมก่อนเปิดภาคเรียน

วันที่ 7 พฤศจิกายน 2564 โรงเรียนบ้านวังพง ได้จัดทำแผนเผชิญเหตุใหม่ และแนวทางการปฏิบัติในการ เตรียมความพร้อมก่อนเปิดภาคเรียน โดยขอความร่วมมือนักเรียน ผู้ปกครอง คณะครูและบุคลากรทางการศึกษา โรงเรียนบ้านวังพง ทำแบบประเมินด้านสุขภาพจิต แบบประเมินแบบประเมินความเสี่ยงโรคติดเชื้อไวรัสโคโรนา 2019 (COVID-19) ของนักเรียน ผู้ปกครอง ครูและบุคลากรทางการศึกษาโรงเรียนบ้านวังพง ตามมาตรการ สถานการณ์การแพร่ระบาดของโรคติดเชื้อไวรัสโคโรนา 2019 (Covid-19) เพื่อเป็นข้อมูลในการดูแลช่วยเหลือ นักเรียน ผู้ปกครอง คณะครูและบุคลากรทางการศึกษา